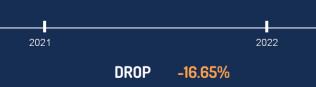

### **OVERVIEW**

IN 2022 Q2, WE INSTALLED 119,954kW OF SOLAR AND 13,499 SYSTEMS

This made up 20% of total installed volume nationwide last year