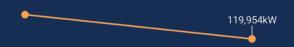

### **OVERVIEW**

IN 2022 Q2, WE INSTALLED 119,954kW OF SOLAR AND 13,499 SYSTEMS

This made up 20% of total installed volume nationwide last year