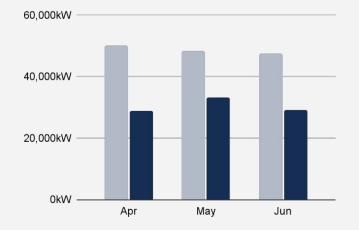

#### IN 2022 Q2, WE INSTALLED 91,248kW OF SOLAR IN THE 0-15kW SEGMENT

That makes up 75% of total installed volume last year