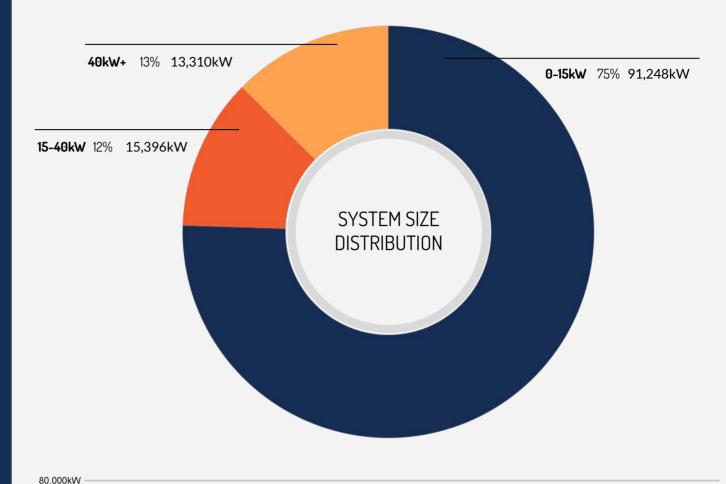

#### IN 2022 Q2, WE INSTALLED 91,248kW OF SOLAR IN THE 0-15kW SEGMENT

That makes up 75% of total installed volume last year

#### IN 2022 Q2, WE INSTALLED 15,396kW OF SOLAR IN THE 15-40kW SEGMENT

That makes up 12% of total installed volume last year

#### IN 2022 Q2, WE INSTALLED 13,310kW OF SOLAR IN THE 40kW+ SEGMENT

That makes up 13% of total installed volume last year

Solar Nerds brought to you by Solaris Finance