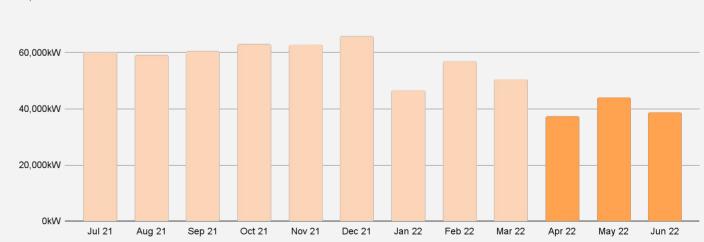

### **OVERVIEW**

IN 2022 Q2, WE INSTALLED 119,954kW OF SOLAR AND 13,499 SYSTEMS

This made up 20% of total installed volume nationwide last year