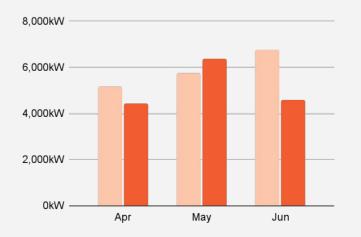

#### IN 2022 Q2, WE INSTALLED 15,396kW OF SOLAR IN THE 15-40kW SEGMENT

That makes up 12% of total installed volume last year