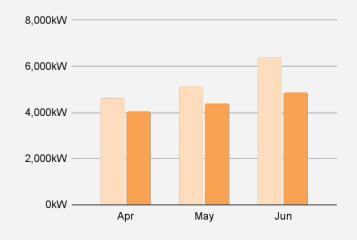

#### IN 2022 Q2, WE INSTALLED 13,310kW OF SOLAR IN THE 40kW+ SEGMENT

That makes up 13% of total installed volume last year

Solar Nerds brought to you by Solaris Finance