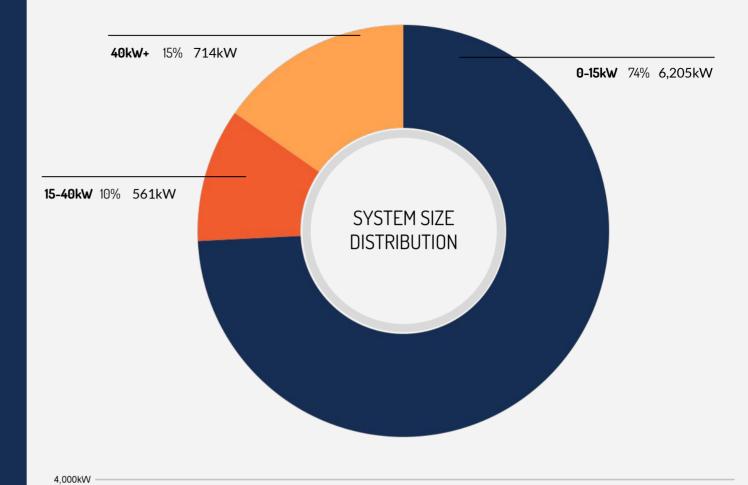

#### IN 2022 Q2, WE INSTALLED 6.205kW OF SOLAR IN THE **0-15kW SEGMENT**

That makes up 74% of total installed volume last year

#### IN 2022 02, WE INSTALLED 561kW OF SOLAR IN THE 15-40kW SEGMENT

That makes up 10% of total installed volume this last year

#### IN 2022 Q2, WE INSTALLED 714kW OF SOLAR IN THE **40kW+SEGMENT**

That makes up 15% of total installed volume last year

Solar Nerds brought to you by Solaris Finance