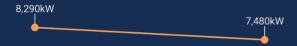

### IN 2022 Q2, WE INSTALLED 7,480kW OF SOLAR AND 905 SYSTEMS

This made up 1% of total installed volume nationwide last year