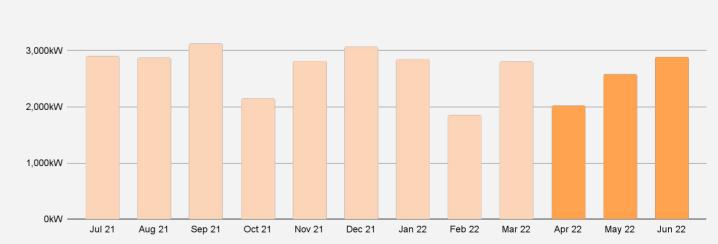

### IN 2022 Q2, WE INSTALLED 7,480kW OF SOLAR AND 905 SYSTEMS

This made up 1% of total installed volume nationwide last year