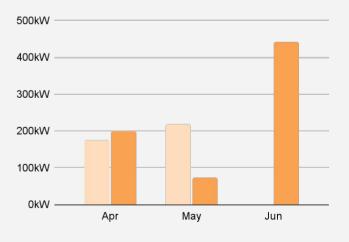

## 40kW+

#### IN 2022 Q2, WE INSTALLED 714kW OF SOLAR IN THE **40kW+SEGMENT**

That makes up 15% of total installed volume last year

Solar Nerds brought to you by Solaris Finance