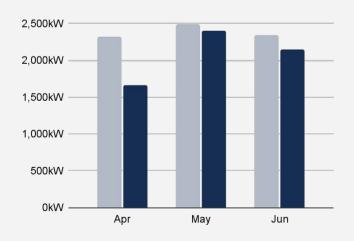

## 0-15kW

#### IN 2022 Q2, WE INSTALLED 6.205kW OF SOLAR IN THE **0-15kW SEGMENT**

That makes up 74% of total installed volume last year