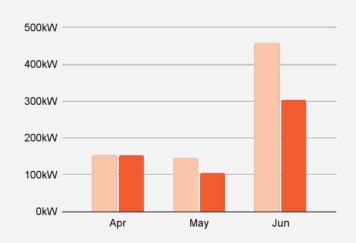

## 15-40kW

#### IN 2022 02, WE INSTALLED 561kW OF SOLAR IN THE 15-40kW SEGMENT

That makes up 10% of total installed volume this last year