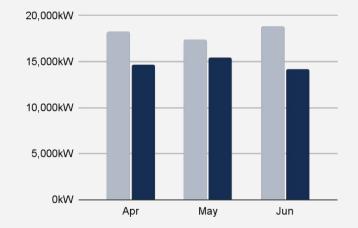

#### IN 2022 Q2, WE INSTALLED 44,309kW OF SOLAR IN THE 0-15kW SEGMENT

That makes up 79% of total installed volume last year

15-40kW