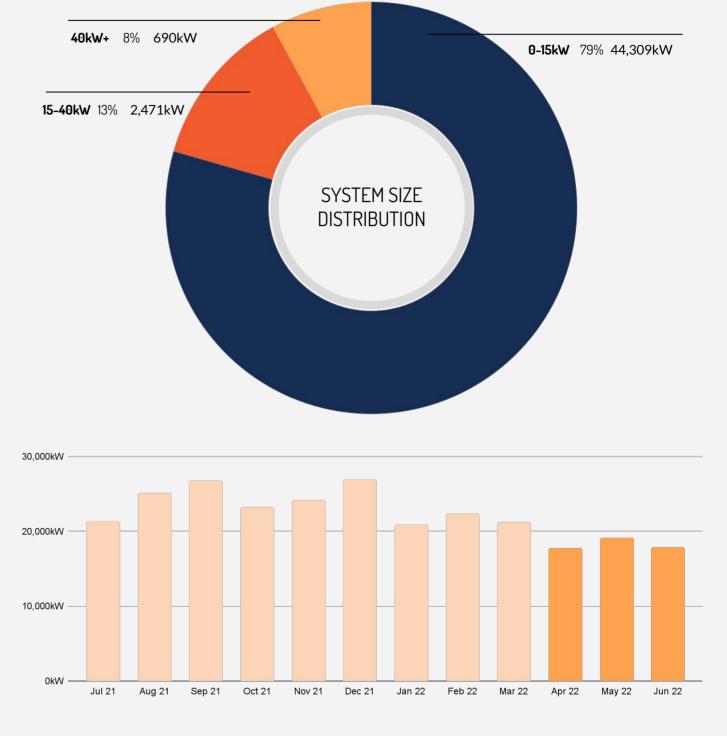

# 0-15kW

#### IN 2022 Q2, WE INSTALLED 44,309kW OF SOLAR IN THE 0-15kW SEGMENT

That makes up 79% of total installed volume last year

15-40kW

#### IN 2022 Q2, WE INSTALLED 7,644kW OF SOLAR IN THE 15-40kW SEGMENT

That makes up 13% of total installed volume last year

40kW+

#### IN 2022 Q2, WE INSTALLED 2,862kW OF SOLAR IN THE 40kW+ SEGMENT

That makes up 8% of total installed volume last year

2021 2022

Solar Nerds brought to you by Solaris Finance