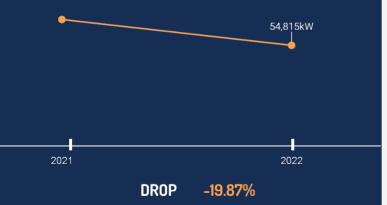

## IN 2022 Q2, WE INSTALLED 54,815kW OF SOLAR AND 6,257 SYSTEMS

This made up 9% of total installed volume nationwide last year

2022 02 SA QUARTERLY REVIEW
Solar Nerds brought to you by Solaris Finance