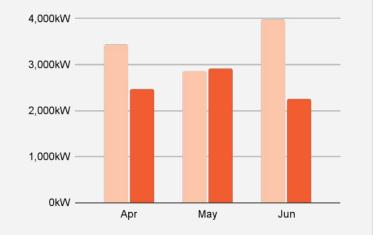

#### IN 2022 Q2, WE INSTALLED 7,644kW OF SOLAR IN THE 15-40kW SEGMENT

That makes up 13% of total installed volume last year

40kW+

#### IN 2022 Q2, WE INSTALLED 2,862kW OF SOLAR IN THE 40kW+ SEGMENT

That makes up 8% of total installed volume last year

2021 2022

Solar Nerds brought to you by Solaris Finance