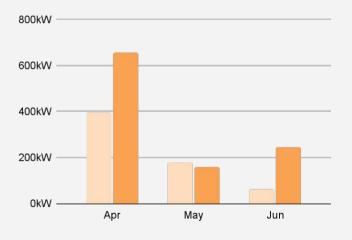

### 40kW+

## IN 2021, WE INSTALLED 1,060kW OF SOLAR IN THE 40kW+ SEGMENT

That makes up 18% of total installed volume last year

Solar Nerds brought to you by Solaris Finance