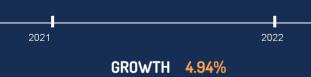

### **OVERVIEW**

IN 2021, WE INSTALLED 4,353kW OF SOLAR AND 384 SYSTEMS

This made up 0.7% of total installed volume nationwide last year