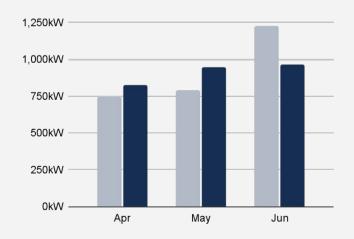

# NT

#### 2022 Q2 QUARTERLY WRAP UP

Australian Solar Install Statistics and Insights Statistics based on systems 100kW and less



### **OVERVIEW**

IN 2021, WE INSTALLED 4,353kW OF SOLAR AND 384 SYSTEMS

This made up 0.7% of total installed volume nationwide last year









### 0-15kW

#### IN 2021, WE INSTALLED 2,737kW OF SOLAR IN THE 0-15kW SEGMENT

That makes up 70% of total installed volume last year



### 15-40kW

#### IN 2021, WE INSTALLED 556kW OF SOLAR IN THE 10-40kW SEGMENT

That makes up 12% of total installed volume last year



### 40kW+

## IN 2021, WE INSTALLED 1,060kW OF SOLAR IN THE 40kW+ SEGMENT

That makes up 18% of total installed volume last year



Solar Nerds brought to you by Solaris Finance



#### AN IDEAL COMMERCIAL FINANCE PARTNER