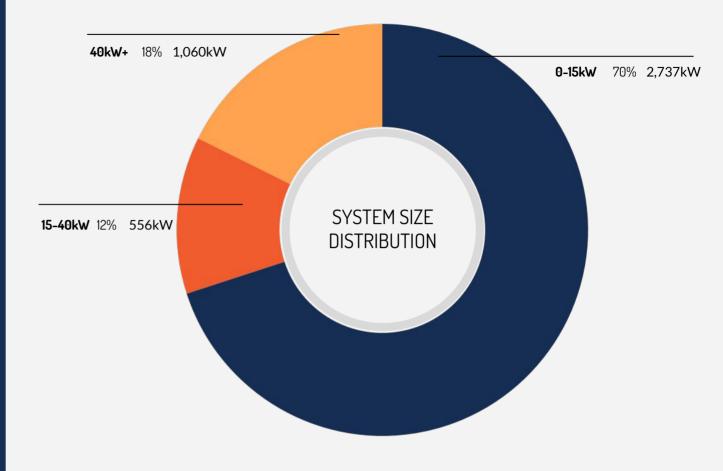

#### IN 2021, WE INSTALLED 2,737kW OF SOLAR IN THE 0-15kW SEGMENT

That makes up 70% of total installed volume last year

#### IN 2021, WE INSTALLED 556kW OF SOLAR IN THE 10-40kW SEGMENT

That makes up 12% of total installed volume last year

## IN 2021, WE INSTALLED 1,060kW OF SOLAR IN THE 40kW+ SEGMENT

That makes up 18% of total installed volume last year

Solar Nerds brought to you by Solaris Finance