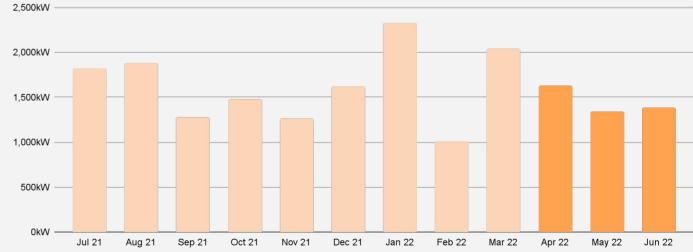

### **OVERVIEW**

IN 2021, WE INSTALLED 4,353kW OF SOLAR AND 384 SYSTEMS

This made up 0.7% of total installed volume nationwide last year