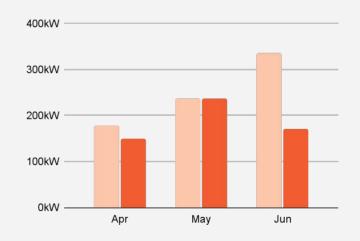

### 15-40kW

#### IN 2021, WE INSTALLED 556kW OF SOLAR IN THE 10-40kW SEGMENT

That makes up 12% of total installed volume last year