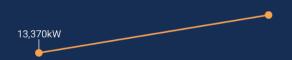

# **OVERVIEW**

IN 2022 Q2, WE INSTALLED 18,353kW OF SOLAR AND 1,999 SYSTEMS

This made up 3% of total installed volume nationwide last year