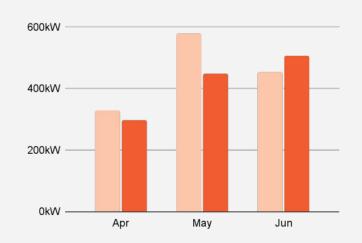

# 15-40kW

#### IN 2022 Q2, WE INSTALLED 1,254kW OF SOLAR IN THE 15-40kW SEGMENT

That makes up 8% of total installed volume last year