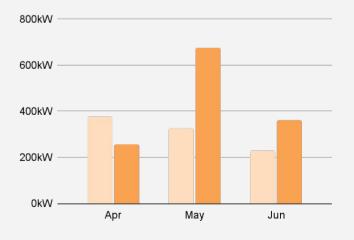

### 40kW+

#### IN 2022 Q2, WE INSTALLED 1,295kW OF SOLAR IN THE 40kW+ SEGMENT

That makes up 5% of total installed volume last year

Solar Nerds brought to you by Solaris Finance