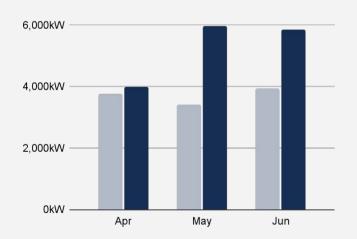

# 0-15kW

#### IN 2022 Q2, WE INSTALLED 15,804kW OF SOLAR IN THE 0-15kW SEGMENT

That makes up 87% of total installed volume last year