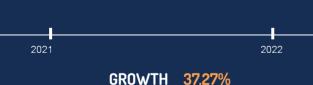

# **OVERVIEW**

IN 2022 Q2, WE INSTALLED 18,353kW OF SOLAR AND 1,999 SYSTEMS

This made up 3% of total installed volume nationwide last year