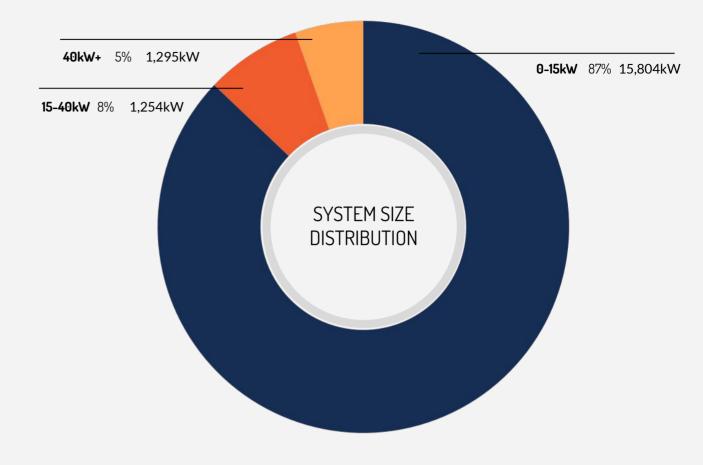

# 0-15kW

#### IN 2022 Q2, WE INSTALLED 15,804kW OF SOLAR IN THE 0-15kW SEGMENT

That makes up 87% of total installed volume last year

# 15-40kW

#### IN 2022 Q2, WE INSTALLED 1,254kW OF SOLAR IN THE 15-40kW SEGMENT

That makes up 8% of total installed volume last year

### 40kW+

#### IN 2022 Q2, WE INSTALLED 1,295kW OF SOLAR IN THE 40kW+ SEGMENT

That makes up 5% of total installed volume last year

Solar Nerds brought to you by Solaris Finance