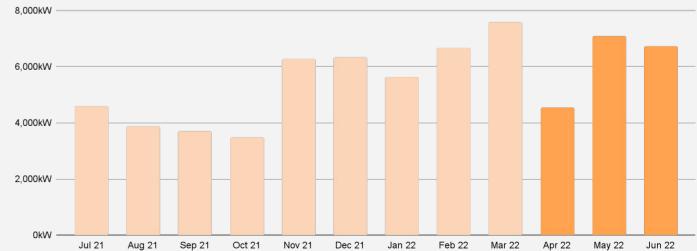

# **OVERVIEW**

IN 2022 Q2, WE INSTALLED 18,353kW OF SOLAR AND 1,999 SYSTEMS

This made up 3% of total installed volume nationwide last year