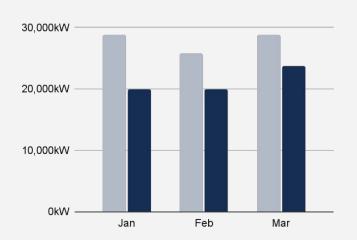

### 0-10kW

#### IN 2022 Q1, WE INSTALLED 63.692kW OF SOLAR IN THE **0-10kW SEGMENT**

That makes up 81% of total installed volume last year