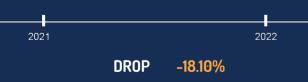

### **OVERVIEW**

IN 2022 Q1, WE INSTALLED 80,269kW OF SOLAR AND 10,713 SYSTEMS

This made up 12% of total installed volume nationwide last year