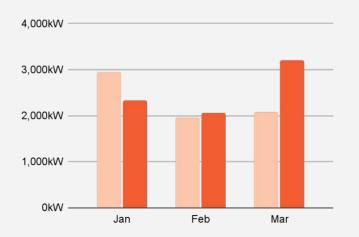

## 10-30kW

#### IN 2022 Q1, WE INSTALLED 7.596kW OF SOLAR IN THE 10-30kW SEGMENT

That makes up 11% of total installed volume last vear