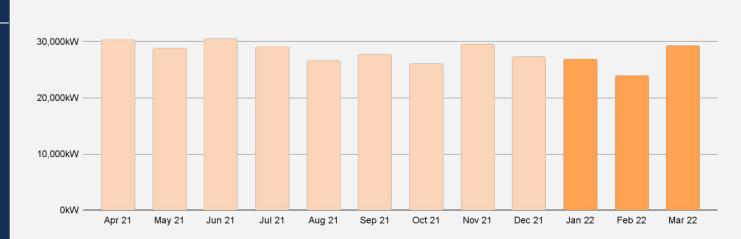

### **OVERVIEW**

IN 2022 Q1, WE INSTALLED 80,269kW OF SOLAR AND 10,713 SYSTEMS

This made up 12% of total installed volume nationwide last year