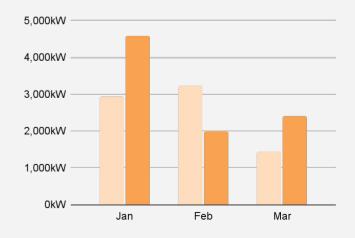

### 30kW+

#### IN 2022 Q1, WE INSTALLED 8.982kW OF SOLAR IN THE 30kW+ SEGMENT

That makes up 8% of total installed volume

Solar Nerds brought to you by Solaris Finance