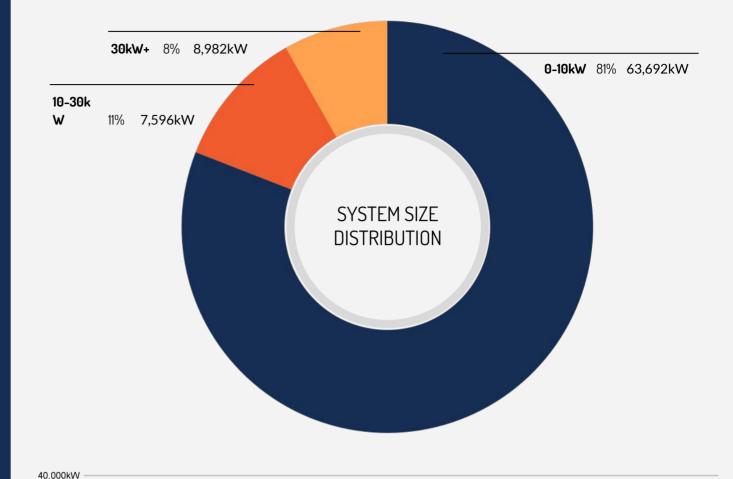

#### IN 2022 Q1, WE INSTALLED 63.692kW OF SOLAR IN THE **0-10kW SEGMENT**

That makes up 81% of total installed volume last year

#### IN 2022 Q1, WE INSTALLED 7.596kW OF SOLAR IN THE 10-30kW SEGMENT

That makes up 11% of total installed volume last vear

#### IN 2022 Q1, WE INSTALLED 8.982kW OF SOLAR IN THE 30kW+ SEGMENT

That makes up 8% of total installed volume

Solar Nerds brought to you by Solaris Finance