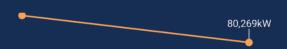

### **OVERVIEW**

IN 2022 Q1, WE INSTALLED 80,269kW OF SOLAR AND 10,713 SYSTEMS

This made up 12% of total installed volume nationwide last year