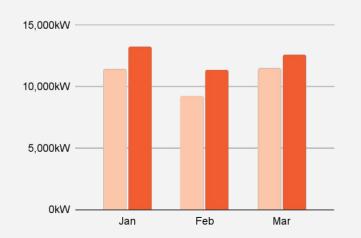

### IN 2022 Q1, WE INSTALLED 143,919kW OF SOLAR AND 15,170 SYSTEMS

This made up 21% of total installed volume nationwide last year

#### IN 2022 Q1, WE INSTALLED 37.244kW OF SOLAR IN THE 10-30kW SEGMENT

That makes up 25% of total installed volume last vear