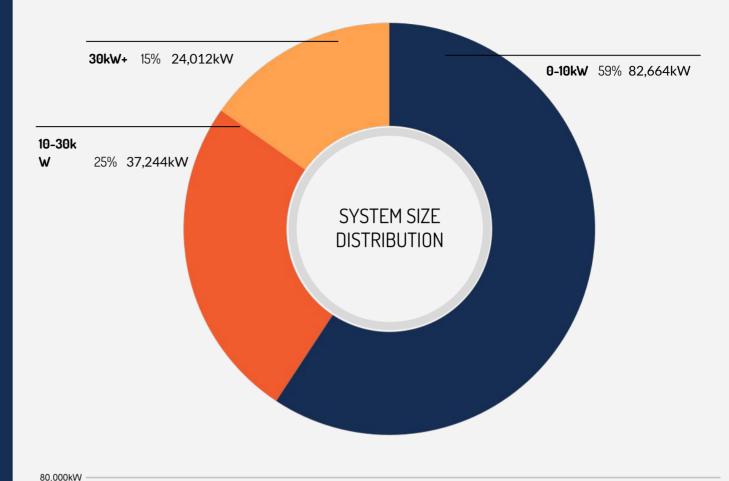

### 0-10kW

#### IN 2022 Q1, WE INSTALLED 82.664kW OF SOLAR IN THE **0-10kW SEGMENT**

That makes up 59% of total installed volume last vear

## 10-30kW

#### IN 2022 Q1, WE INSTALLED 37.244kW OF SOLAR IN THE 10-30kW SEGMENT

That makes up 25% of total installed volume last vear

### 30kW+

#### IN 2022 Q1, WE INSTALLED 24.012kW OF SOLAR IN THE 30kW+ SEGMENT

That makes up 15% of total installed volume

Solar Nerds brought to you by Solaris Finance