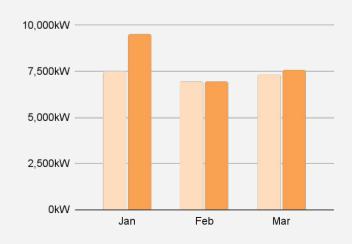

### IN 2022 Q1, WE INSTALLED 143,919kW OF SOLAR AND 15,170 SYSTEMS

This made up 21% of total installed volume nationwide last year

#### IN 2022 Q1, WE INSTALLED 24.012kW OF SOLAR IN THE 30kW+ SEGMENT

That makes up 15% of total installed volume

Solar Nerds brought to you by Solaris Finance