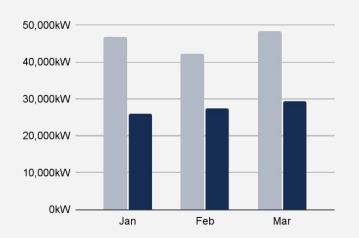

### IN 2022 Q1, WE INSTALLED 143,919kW OF SOLAR AND 15,170 SYSTEMS

This made up 21% of total installed volume nationwide last year

#### IN 2022 Q1, WE INSTALLED 82.664kW OF SOLAR IN THE **0-10kW SEGMENT**

That makes up 59% of total installed volume last vear