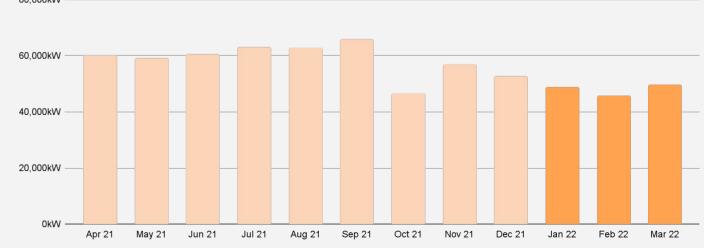

### IN 2022 Q1, WE INSTALLED 143,919kW OF SOLAR AND 15,170 SYSTEMS

This made up 21% of total installed volume nationwide last year