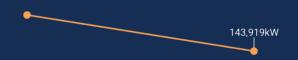

### IN 2022 Q1, WE INSTALLED 143,919kW OF SOLAR AND 15,170 SYSTEMS

This made up 21% of total installed volume nationwide last year