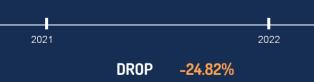

### IN 2022 Q1, WE INSTALLED 143,919kW OF SOLAR AND 15,170 SYSTEMS

This made up 21% of total installed volume nationwide last year