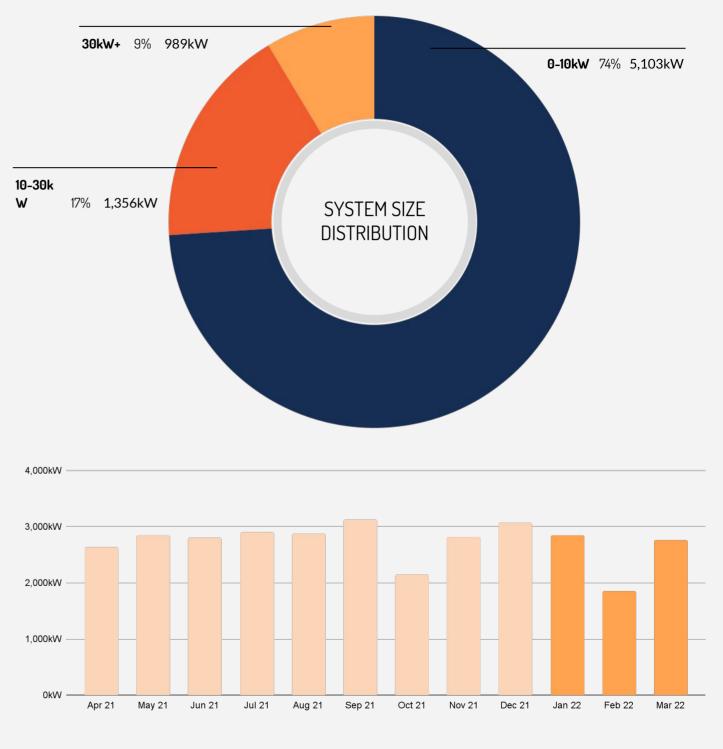

#### IN 2022 Q1, WE INSTALLED 5,103kW OF SOLAR IN THE 0-10kW SEGMENT

That makes up 74% of total installed volume last year

#### IN 2022 Q1, WE INSTALLED 1,356kW OF SOLAR IN THE 10-30kW SEGMENT

That makes up 17% of total installed volume this last year

30kW+

#### IN 2022 Q1, WE INSTALLED 989kW OF SOLAR IN THE 30kW+ SEGMENT

That makes up 9% of total installed volume last year

2021 2022

Solar Nerds brought to you by Solaris Finance