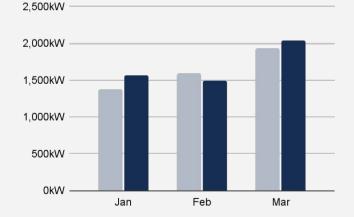

# 10-30kW

#### IN 2022 Q1, WE INSTALLED 1,356kW OF SOLAR IN THE 10-30kW SEGMENT

That makes up 17% of total installed volume this last year

30kW+