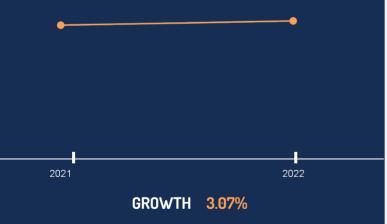

### IN 2022 Q1, WE INSTALLED 7,448kW OF SOLAR AND 915 SYSTEMS

This made up 1% of total installed volume nationwide last year

2022 01 TAS QUARTERLY REVIEW
Solar Nerds brought to you by Solaris Finance