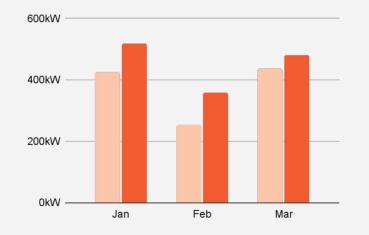

#### IN 2022 Q1, WE INSTALLED 989kW OF SOLAR IN THE 30kW+ SEGMENT

That makes up 9% of total installed volume last year

2021 2022

Solar Nerds brought to you by Solaris Finance