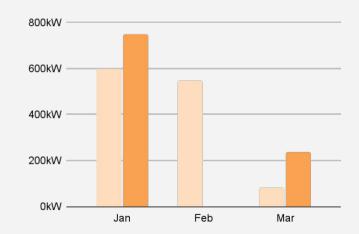

#### IN 2022 Q1, WE INSTALLED 989kW OF SOLAR IN THE 30kW+ SEGMENT

That makes up 9% of total installed volume last year

2021 2022

Solar Nerds brought to you by Solaris Finance