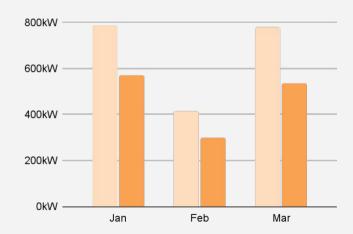

### IN 2021, WE INSTALLED 1,031kW OF SOLAR IN THE 10-30kW SEGMENT

That makes up 17% of total installed volume last year

30kW+

### IN 2021, WE INSTALLED 1,405kW OF SOLAR IN THE 30kW+ SEGMENT

That makes up 27% of total installed volume last year

2021 2022

Solar Nerds brought to you by Solaris Finance