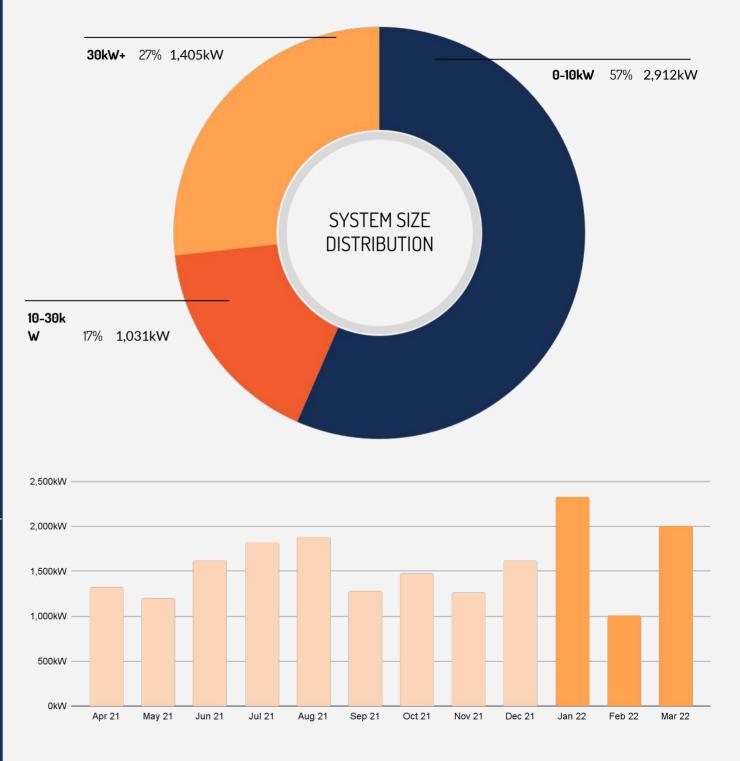

# 0-10kW

#### IN 2021, WE INSTALLED 2,912kW OF SOLAR IN THE 0-10kW SEGMENT

That makes up 57% of total installed volume last year

# 10-30kW

### IN 2021, WE INSTALLED 1,031kW OF SOLAR IN THE 10-30kW SEGMENT

That makes up 17% of total installed volume last year

30kW+

### IN 2021, WE INSTALLED 1,405kW OF SOLAR IN THE 30kW+ SEGMENT

That makes up 27% of total installed volume last year

2021 2022

Solar Nerds brought to you by Solaris Finance