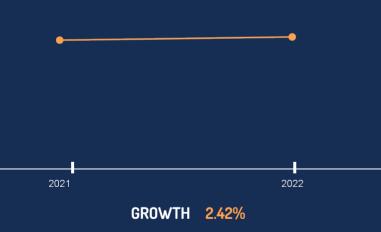

# **OVERVIEW**

IN 2021, WE INSTALLED 5,349kW OF SOLAR AND 511 SYSTEMS

This made up 0.8% of total installed volume nationwide last year

2022 01 NT QUARTERLY REVIEW
Solar Nerds brought to you by Solaris Finance