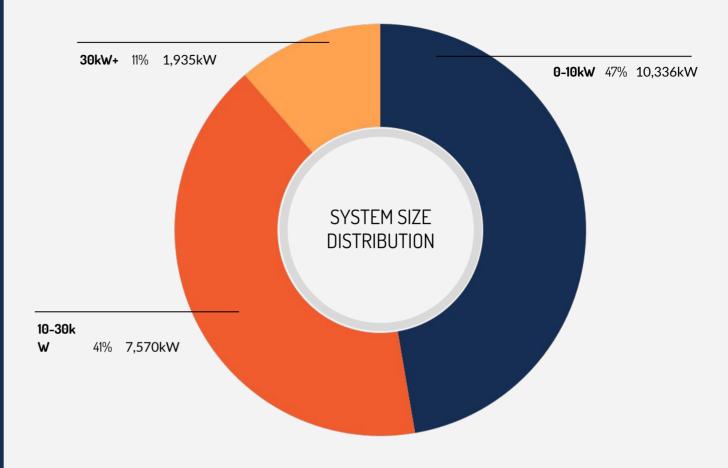

### 0-10kW

#### IN 2022 Q1, WE INSTALLED 10.336kW OF SOLAR IN THE 0-10kW SEGMENT

That makes up 47% of total installed volume last year

## 10-30kW

#### IN 2022 Q1, WE INSTALLED 7.570kW OF SOLAR IN THE 10-30kW SEGMENT

That makes up 41% of total installed volume last year

### 30kW+

#### IN 2022 Q1, WE INSTALLED 1.935kW OF SOLAR IN THE **30kW+SEGMENT**

That makes up 11% of total installed volume last year

Solar Nerds brought to you by Solaris Finance