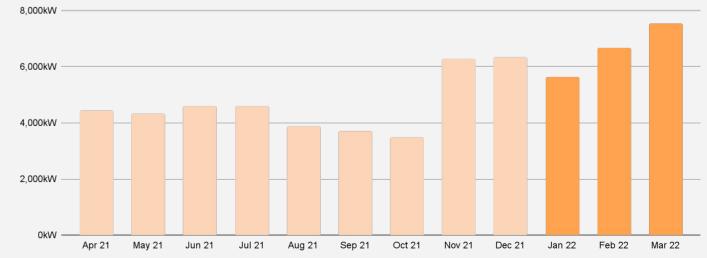

# **OVERVIEW**

IN 2022 Q1, WE INSTALLED 19,842kW OF SOLAR AND 2,209 SYSTEMS

This made up 3% of total installed volume nationwide last year