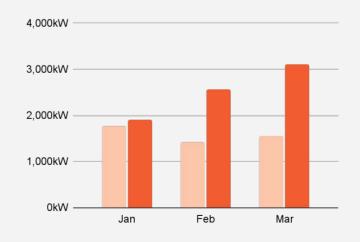

### 0-10kW

#### IN 2022 Q1, WE INSTALLED 10.336kW OF SOLAR IN THE 0-10kW SEGMENT

That makes up 47% of total installed volume last year