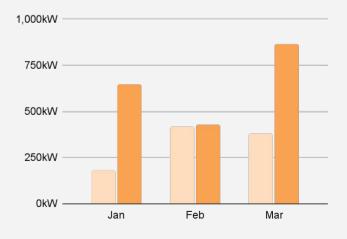

### 30kW+

#### IN 2022 Q1, WE INSTALLED 1.935kW OF SOLAR IN THE **30kW+SEGMENT**

That makes up 11% of total installed volume last year

Solar Nerds brought to you by Solaris Finance