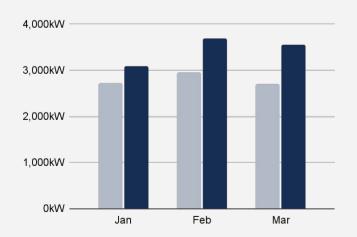

## 10-30kW

#### IN 2022 Q1, WE INSTALLED 7.570kW OF SOLAR IN THE 10-30kW SEGMENT

That makes up 41% of total installed volume last year