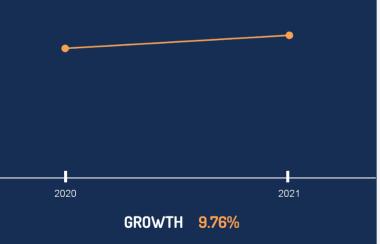

# **OVERVIEW**

NSW

IN 2021, WE INSTALLED 965,101kW OF SOLAR AND 112,875 SYSTEMS

This made up 30% of total installed volume nationwide last year

2021 NSW QUARTERLY REVIEW
Solar Nerds brought to you by Solaris Finance