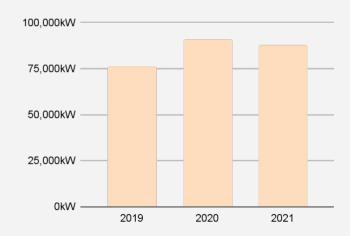

## 30kW+

### **LEADERBOARD**

- Origin Energy
- 2 Solgen Energy
- 3 AGL Energy
- 4 Energus
- 5 Solar Professionals

#### IN Q2 2021, WE INSTALLED 87,788kW OF SOLAR IN THE 30kW+ SEGMENT

That makes up **9%** of total installed volume last year

Solar Nerds brought to you by Solaris Finance