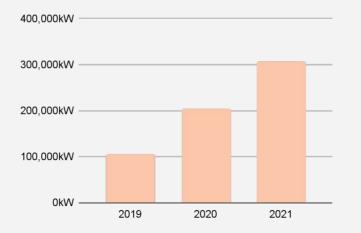

## 10-30kW

#### IN 2021, WE INSTALLED 306,713kW OF SOLAR IN THE 10-30kW SEGMENT

That makes up 32% of total installed volume last year