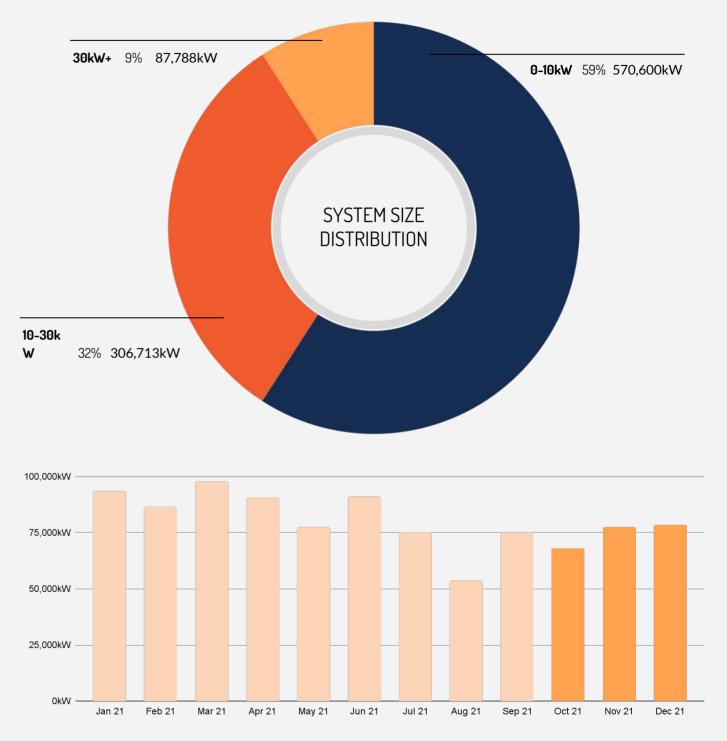

## 0-10kW

#### IN 2021, WE INSTALLED 570,600kW OF SOLAR IN THE 0-10kW SEGMENT

That makes up 59% of total installed volume last year

## 10-30kW

#### IN 2021, WE INSTALLED 306,713kW OF SOLAR IN THE 10-30kW SEGMENT

That makes up 32% of total installed volume last year

## 30kW+

#### IN Q2 2021, WE INSTALLED 87,788kW OF SOLAR IN THE 30kW+ SEGMENT

That makes up **9%** of total installed volume last year

Solar Nerds brought to you by Solaris Finance