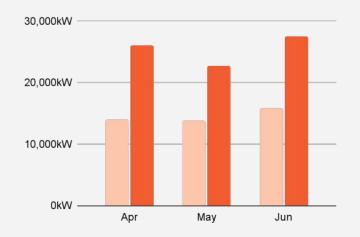

## NSW OVERVIEW

IN Q2 2021, NSW INSTALLED 256,469kW OF SOLAR AND 30,739 SYSTEMS

This made up **31%** of total installed volume nationwide this quarter.

#### IN 02 2021, NSW INSTALLED 156,837kW OF SOLAR IN THE 0-10kW SEGMENT

That makes up 61% of total installed volume in NSW this quarter

#### IN 02 2021, NSW INSTALLED 76,357kW OF SOLAR IN THE 10-30kW SEGMENT

That makes up 30% of total installed volume in NSW this quarter

#### IN Q2 2021, NSW INSTALLED 23,275kW OF SOLAR IN THE 30kW+ SEGMENT

That makes up 9% of total installed volume in NSW this quarter

02 2021 NSW QUARTERLY REVIEW
Solar Nerds brought to you by Solaris Finance