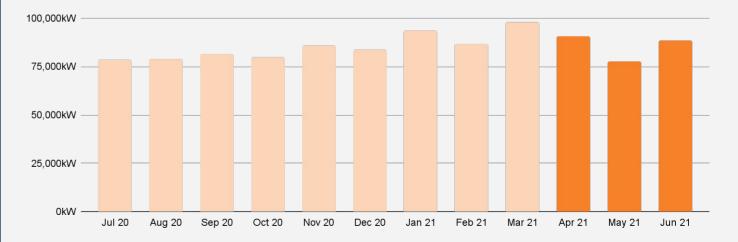

### 2021 Q2 QUARTERLY REVIEW

Australian Solar Install Statistics and Insights Statistics based on systems 100kW and less