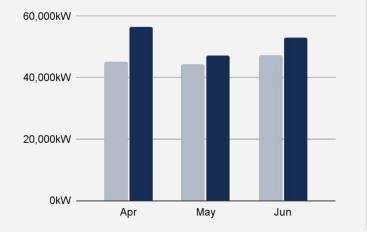

### 2021 Q2 QUARTERLY REVIEW

Australian Solar Install Statistics and Insights Statistics based on systems 100kW and less