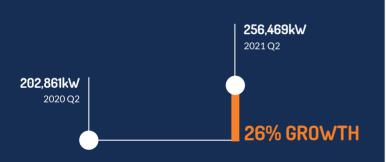

## NSW OVERVIEW

IN Q2 2021, NSW INSTALLED 256,469kW OF SOLAR AND 30,739 SYSTEMS

This made up **31%** of total installed volume nationwide this quarter.