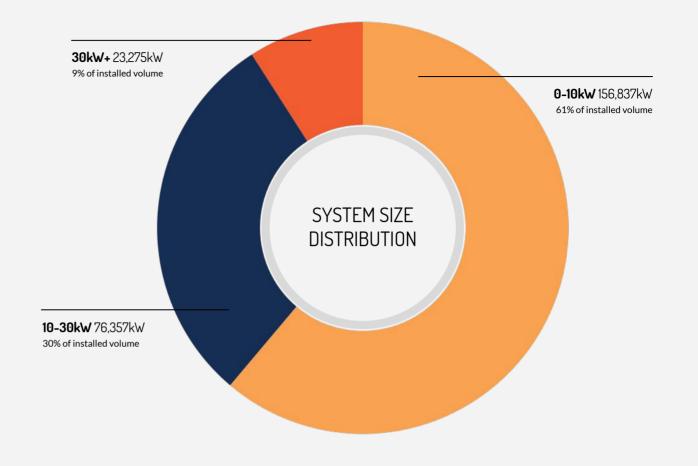

#### IN 02 2021, NSW INSTALLED 156,837kW OF SOLAR IN THE 0-10kW SEGMENT

That makes up 61% of total installed volume in NSW this quarter

#### IN 02 2021, NSW INSTALLED 76,357kW OF SOLAR IN THE 10-30kW SEGMENT

That makes up 30% of total installed volume in NSW this quarter

#### IN Q2 2021, NSW INSTALLED 23,275kW OF SOLAR IN THE 30kW+ SEGMENT

That makes up 9% of total installed volume in NSW this quarter

02 2021 NSW QUARTERLY REVIEW
Solar Nerds brought to you by Solaris Finance